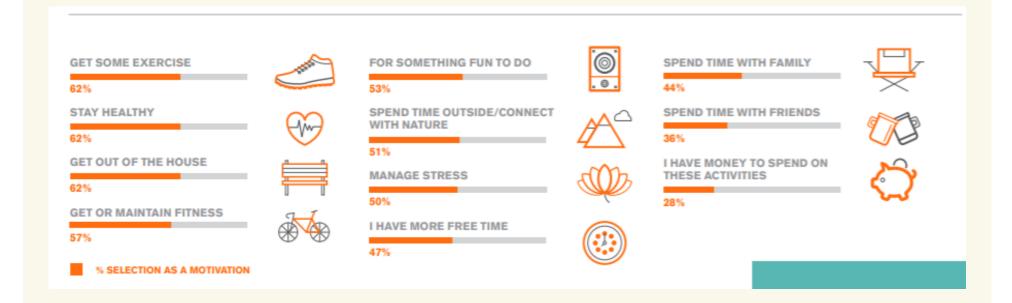

## Increased Outdoor Recreation Participation

# Increased Participation

How likely are new participants to continue their outdoor activities after the pandemic?