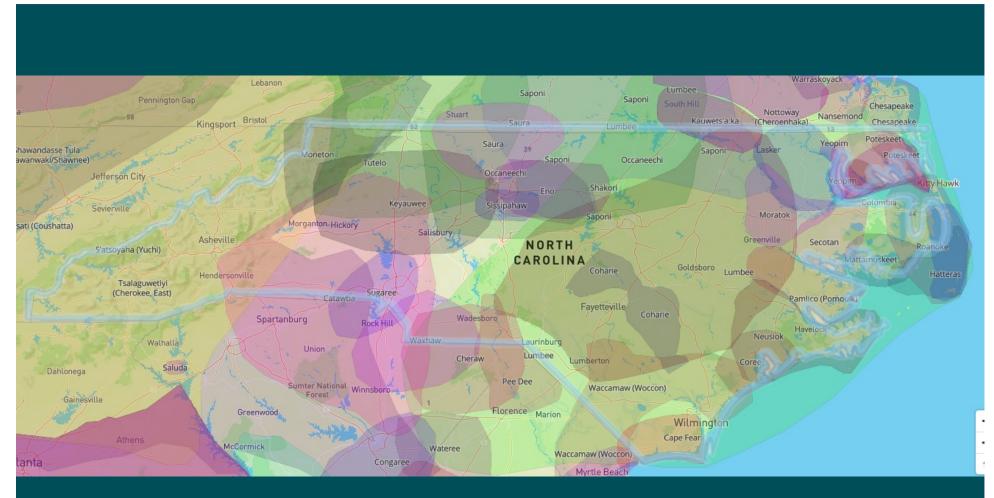

#### N.C. Tribal and Urban Communities

Waccamaw Siouan (Bladen and Columbus)

\* Federally Recongnized

#### **O** Urban Indian Organizations

(Holding membership on the NC Commission of Indian Affairs): Cumberland County Association for Indian People Guilford Native American Association Metrolina Native American Association Triangle Native American Society Areas in Color indicate counties where the eight Recognized Tribes of North Carolina reside.

Counties in yellow (Mecklenburg, Guilford, Cumberland and Wake) Location of American Indian Associations

Map published by the North Carolina Commission of Indian Affairs.

2015