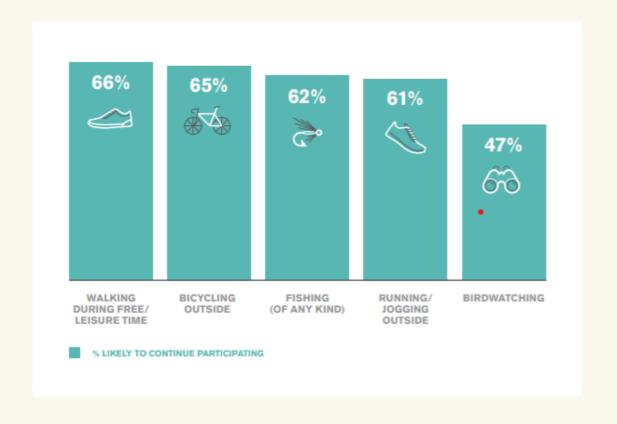

# Increased Participation

How likely are new participants to continue their outdoor activities after the pandemic?