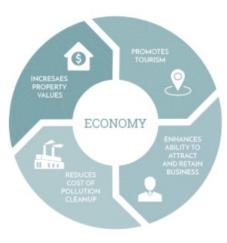

# **Economic Benefits of Outdoor Recreation**

- Draw visitors who spend money at local businesses
- Attract new talent and investments
- Increase property values
- Improve quality of life and public health, particularly in low-income neighborhoods