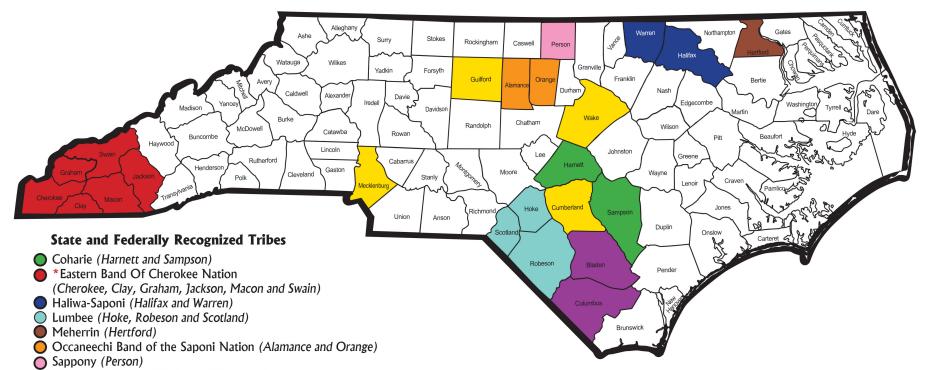

#### N.C. Tribal and Urban Communities

Waccamaw Siouan (Bladen and Columbus)

\* Federally Recongnized

#### **O** Urban Indian Organizations

(Holding membership on the NC Commission of Indian Affairs): Cumberland County Association for Indian People Guilford Native American Association Metrolina Native American Association Triangle Native American Society Areas in Color indicate counties where the eight Recognized Tribes of North Carolina reside.

Counties in yellow (Mecklenburg, Guilford, Cumberland and Wake) Location of American Indian Associations

Map published by the North Carolina Commission of Indian Affairs.

2015