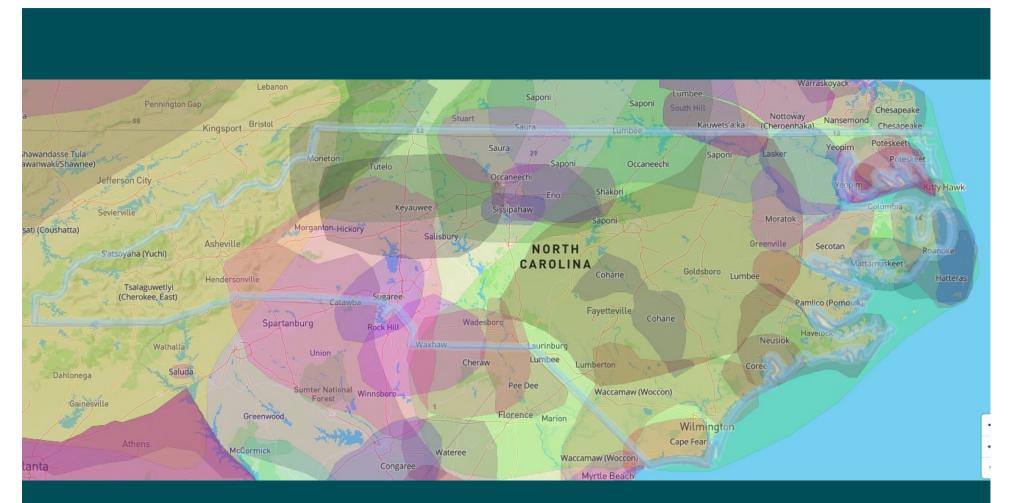

#### N.C. Tribal and Urban Communities

Waccamaw Siouan (Bladen and Columbus)

\* Federally Recongnized

#### **O** Urban Indian Organizations

(Holding membership on the NC Commission of Indian Affairs): Cumberland County Association for Indian People Guilford Native American Association Metrolina Native American Association Triangle Native American Society Areas in Color indicate counties where the eight Recognized Tribes of North Carolina reside.

Counties in yellow (Mecklenburg, Guilford, Cumberland and Wake) Location of American Indian Associations

Map published by the North Carolina Commission of Indian Affairs.

2015